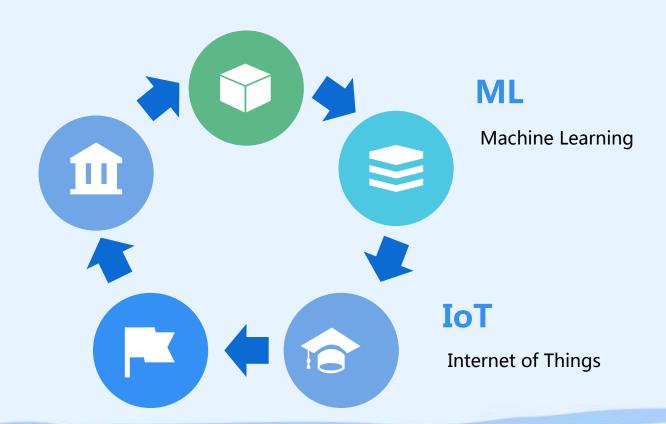

# **Technology related new words**

#### AI

Artificial Intelligence

AR

**Augmented Reality** 

**VR** 

Virtual Reality