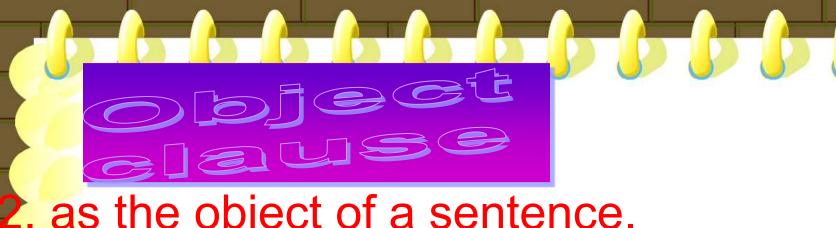

## 名词性从句

·在句子中起名词作用的句子叫名词从句 (Noun Clauses)

名词从句的功能相当于名词词组,它在 复合句中能担任主语、宾语、表语、同 位语等。

- as the object of a sentence.
  - 1) He asked how much I paid for the violin.
  - 2) I'm interested in who that tall man is,
  - 3) I find(it necessary that we should do the homework.