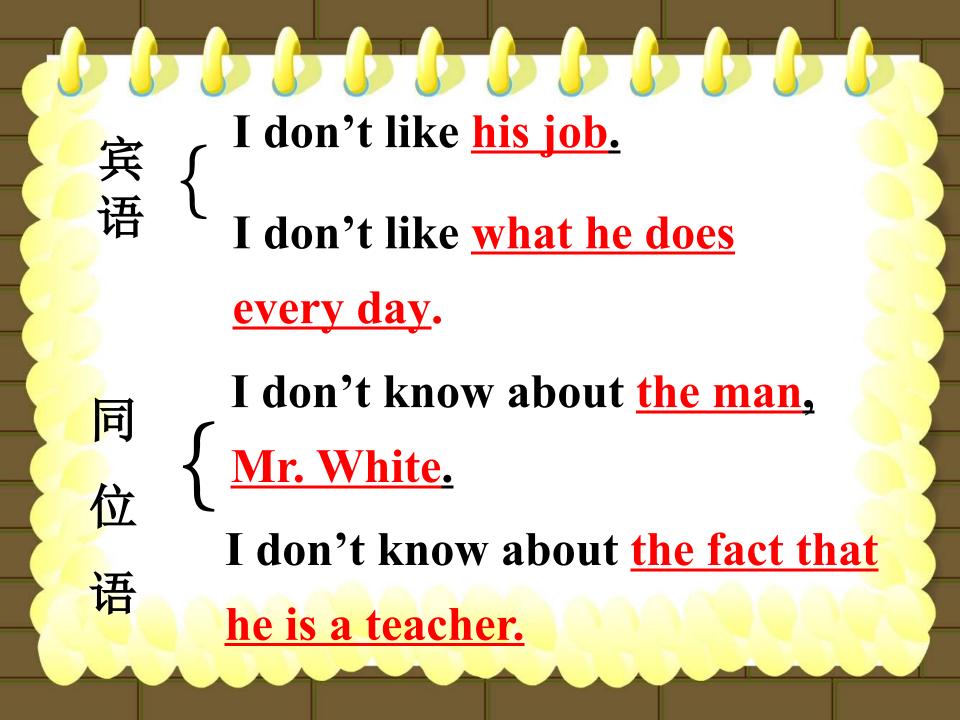

名词,在句中作\_\_\_\_\_语

Bob, our monitor, is a smart boy.

名词,在句中作\_同位\_语

名 主语从句 词 宾语从句 性 表语从句 从 同位语从句 句

## 名词性从句在功能上相当于名词

表 { This is <u>his job.</u> 语 This is <u>what he does every day.</u>