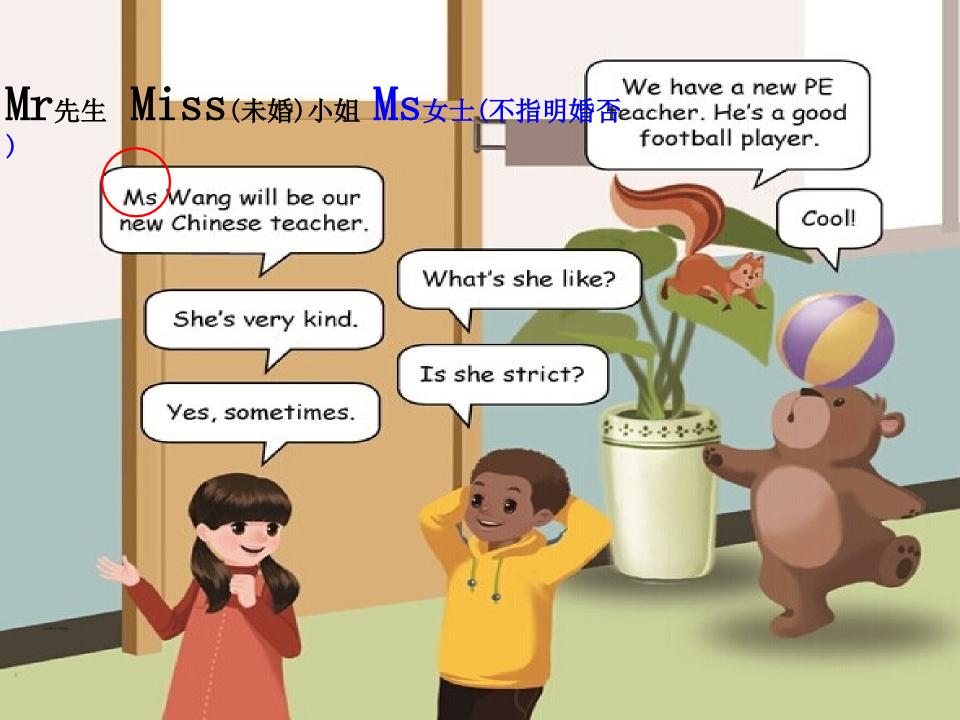

#### Hello! I' m Miss

IIwill be your new English teacher.

What's your

#### What classes do you have

this term?

Chinese

maths

**English** 

science

PE

# kind

S: Who is your Chinese teacher?

C: Ms Wang

**S**: Is she \_\_\_\_\_?

R: Yes, she is.

### strict

**S:** Is she\_\_\_\_?

C: Yes, sometimes.

Ms Wang Chinese teacher

Mr Young music teacher

S: Who is your music teacher?

R: Mr Young

S: Is he old?