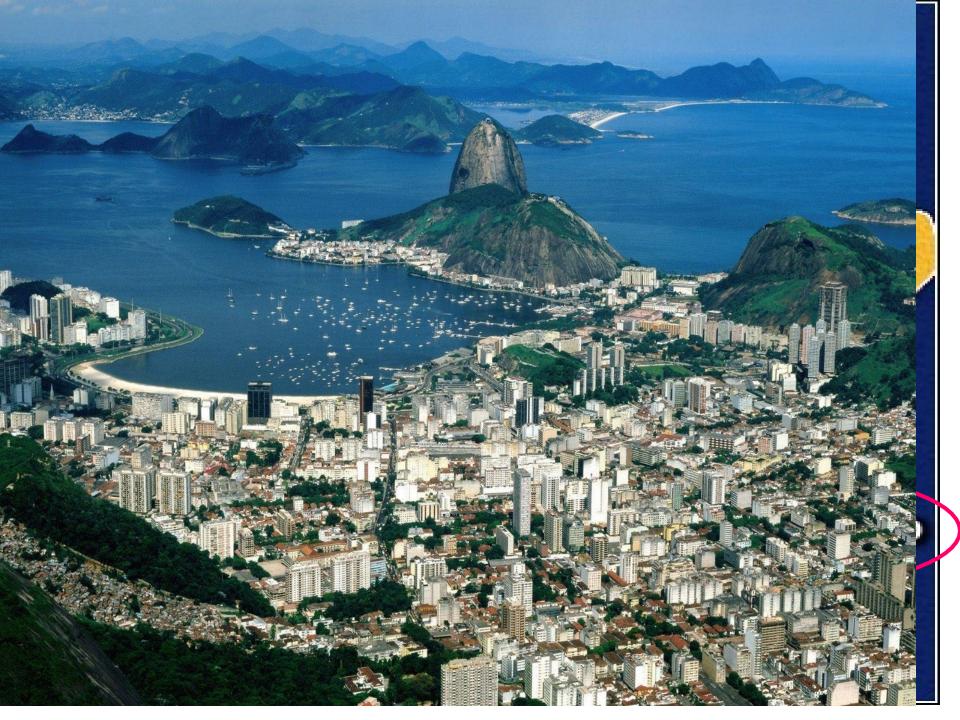

# Skimming

1.How many destinations does the text suggest?
What are they?

Rio De Janeiro and Kitzbuhel.

2. Where are they located?

Rio De Janeiro is located in Brazil along the coast of the Atlantic Ocean.

## Rio De Janeiro

|                                           | Why is Rio De Janeiro attractive?                                                                                            |
|-------------------------------------------|------------------------------------------------------------------------------------------------------------------------------|
| In<br>general<br>(A<br>beautiful<br>city) | a beautiful city second largest  modern malls/ theme parks/ beautiful beaches/ catch a glimpse of life style of the cariocas |
|                                           | Downtown  cultural and historical heart  commercial city_tall buildings  A walk is a history lesson and adventure            |

### Rio De Janeiro

|        | Why is Rio De Janeiro attractive?          |
|--------|--------------------------------------------|
| Second | Beaches Copacabana                         |
|        | "Princess of the Sea"                      |
|        | clean, ten miles long                      |
|        | tired of cool off , cafes                  |
| Third  | Have fun:                                  |
|        | sth for everyone, few disappointed         |
|        | the best time to visit ( June,July )       |
|        | the biggest tourism season(March),Carnival |