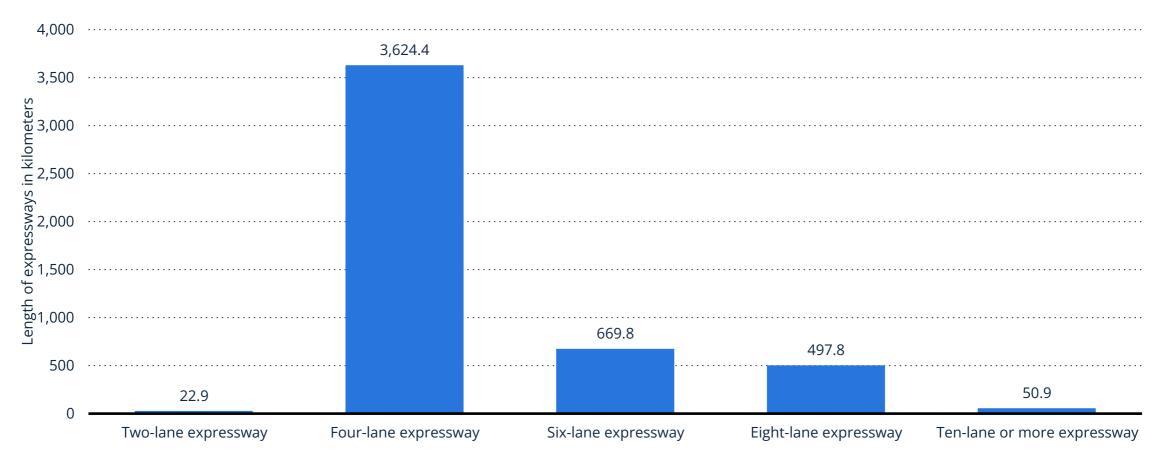

### Length of expressways in South Korea in 2021, by type (in kilometers)

Length of expressways in South Korea 2021, by type