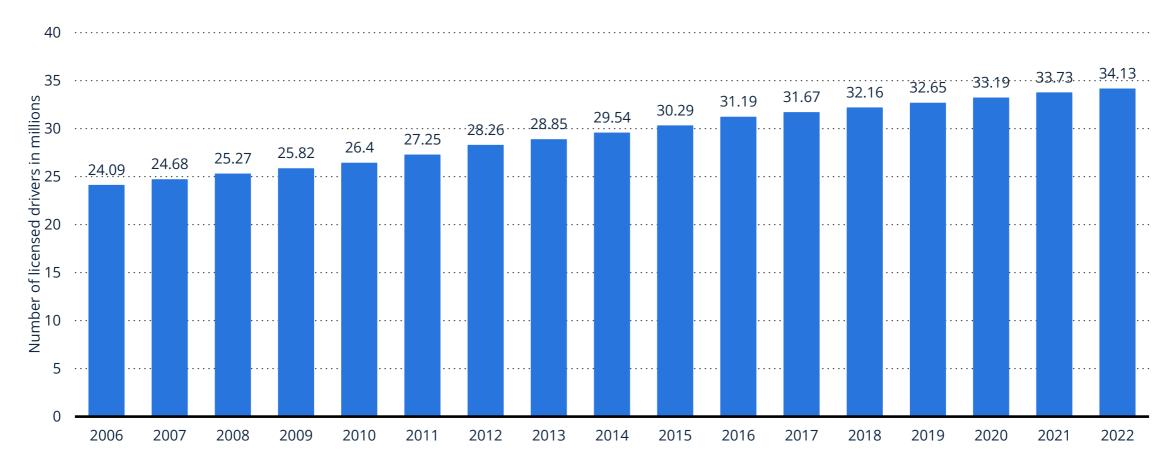

#### Number of licensed drivers in South Korea from 2006 to 2022 (in millions)

Number of licensed drivers South Korea 2006-2022