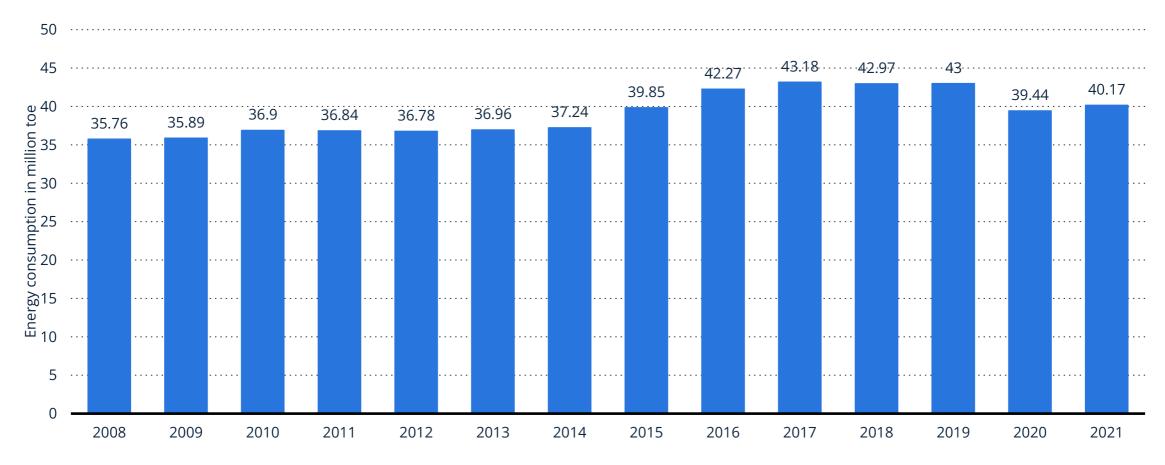

## Final energy consumption of the transportation sector in South Korea from 2008 to 2021 (in million toe)

Final energy consumption transport sector South Korea 2008-2021

**CHAPTER 02** 