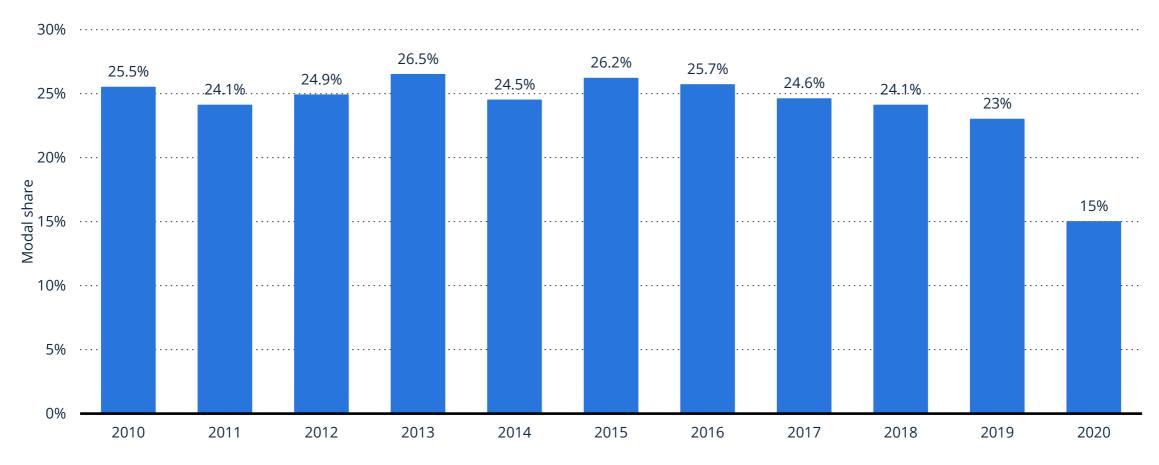

#### Modal share of public transport in South Korea from 2010 to 2020

Modal share of public transport South Korea 2010-2020