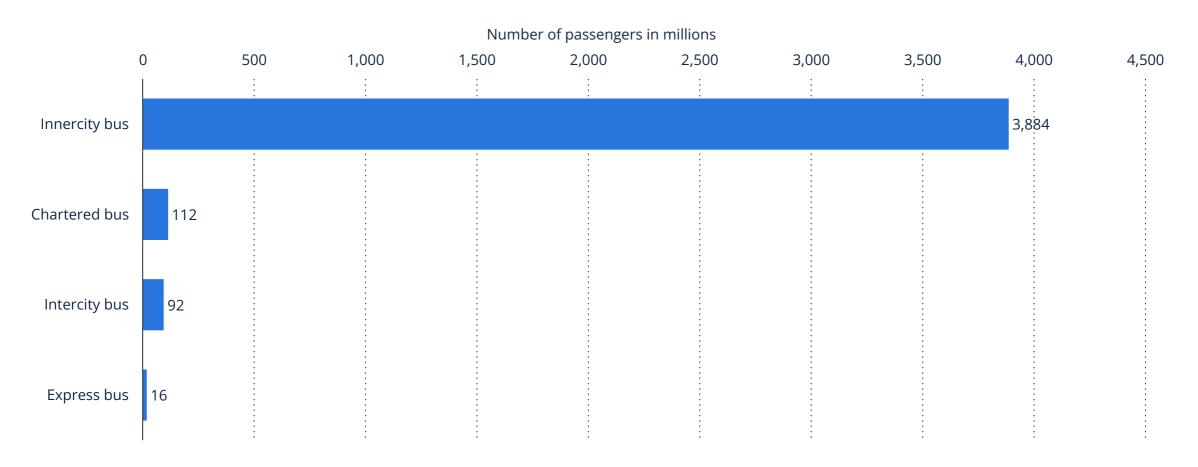

## Number of bus passengers in South Korea in 2020, by type of bus (in millions)

Bus passenger numbers South Korea 2020, by bus type

以上内容仅为本文档的试下载部分,为可阅读页数的一半内容。如要下载或阅读全文,请访问: <a href="https://d.book118.com/50712110215">https://d.book118.com/50712110215</a>
3006041