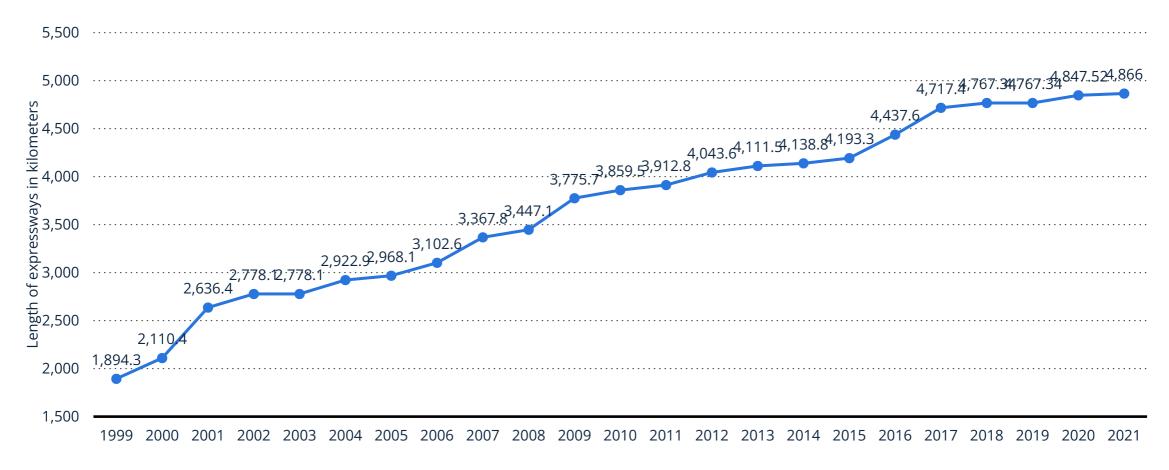

#### Length of expressways in South Korea from 1999 to 2021 (in kilometers)

Length of expressways South Korea 1999-2021