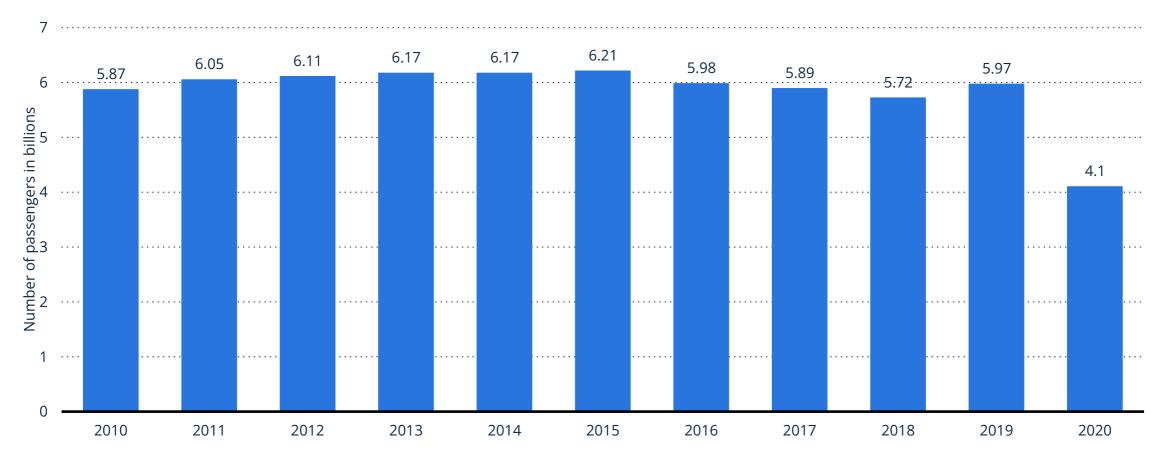

#### Number of bus passengers in South Korea from 2010 to 2020 (in billions)

Bus passenger numbers South Korea 2010-2020