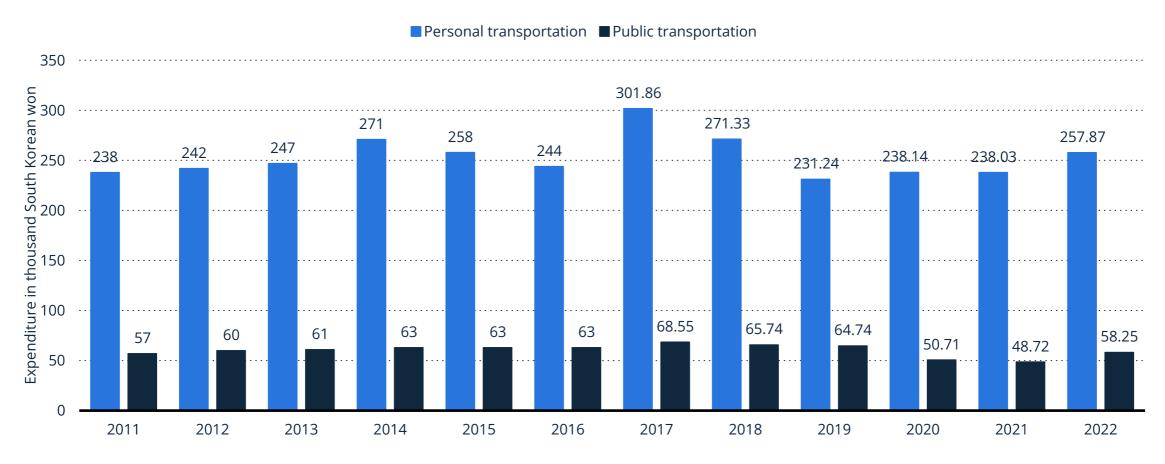

## Average monthly household expenditure on transport in South Korea from 2011 to 2022, by type (in 1,000 South Korean won)

Monthly household expenditure on transport in South Korea 2011-2022