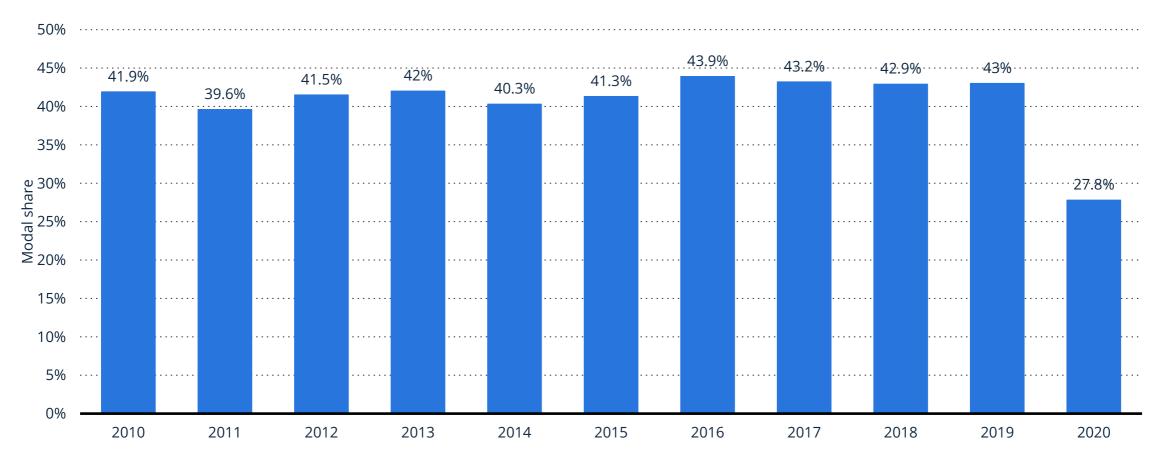

#### Modal share of public transport in South Korea from 2010 to 2020

Modal share of public transport South Korea 2010-2020