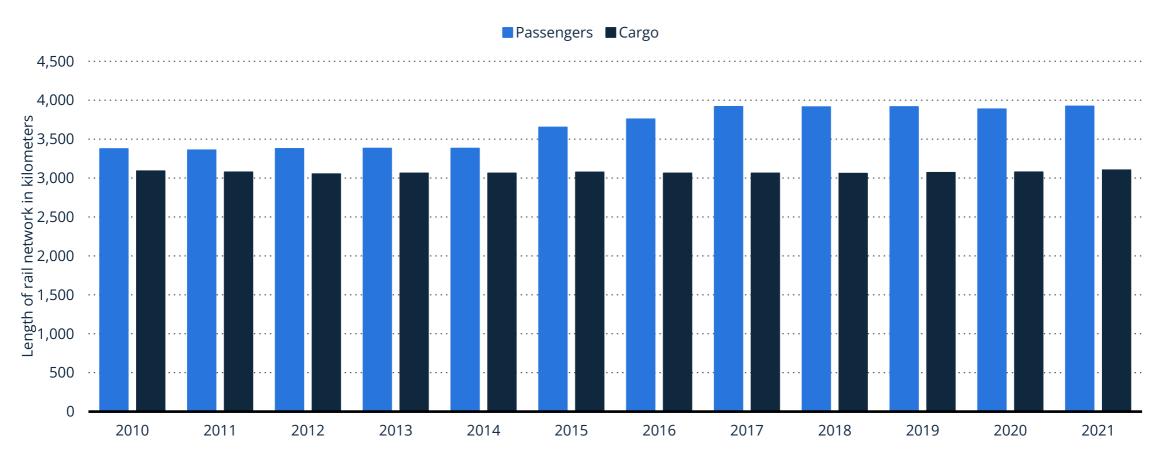

# Total length of railway lines in use in South Korea from 2010 to 2021, by type (in kilometers)

Length of railway lines in use South Korea 2010-2021, by type

CHAPTER 03