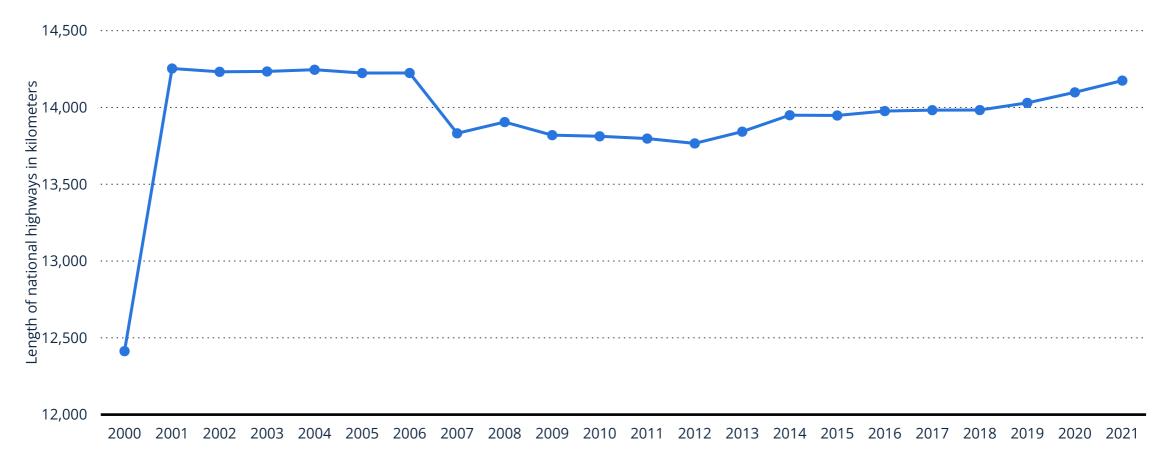

## Length of national highways in South Korea from 2000 to 2021 (in kilometers)

Length of national highways South Korea 2000-2021