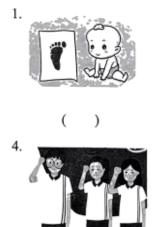

## 四、Wendy在整理相簿,她需要给每张照片贴上标签,请阅读标签内容,将编号填入对应的括号内。

2.

9. (2023 秋•福田区期末) Wendy 在整理相簿,她需要给每张照片贴上标签,请阅读标签内容,将编号填入对应的括号内。

A.I was six years old.I became a pupil.

B.Graduation(毕业) Day!Dad and mum were so happy for me!

C.First day in kindergarten(幼儿园).I cried.I

missed mum.

D.My first little footprint.I made it when I was a baby.

E.I was a middle school student.I had long hair.

F.I spent my 16th birthday with my classmates.