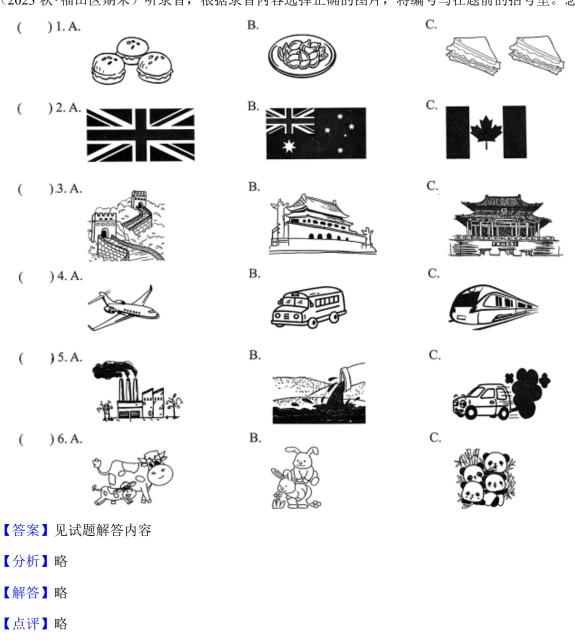

# 2023-2024 学年广东省深圳市福田区明德实验六年级(上)期末英语试卷

|   | 听力部分。      |
|---|------------|
| _ | 마다 기 꼭(/~~ |
|   |            |

| 1  | (2022 秋• 垣田豆期士) Ⅱ                | 亡 之 立 出 田 田 | 民录音内容选择正确的图片,   | 收绝具层左肠盖的採具用         | <b>公田追</b> |
|----|----------------------------------|-------------|-----------------|---------------------|------------|
| Ι. | (2 <b>02.5 秋 ●</b> 佃 田 区 駅 禾 ) り | 丌求育, 恨你     | 5. 双百闪谷风笙比侧凹闪月, | <b>将编写与住款削的插写里。</b> | 忒冽珊。       |