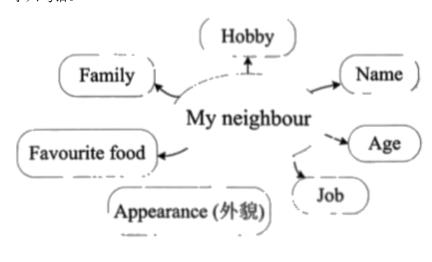

### 12. (2023 秋•福田区期末) 习作。

请根据思维导图的提示,以"My neighbour"为题介绍一下自己的邻居。要求语句通顺,语法正确,不少于六句话。