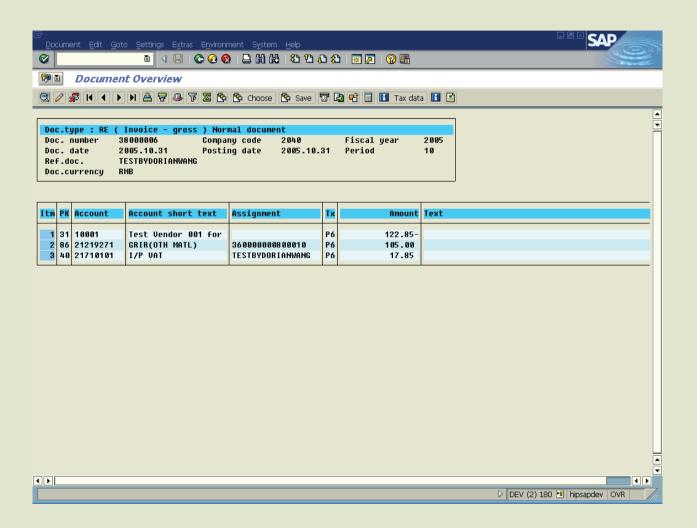

#### AP-Invoice Verification (IMIRO)

(Raw material: Mold Base, Steel (Steel UU1), Low value ; SubCon)

以上内容仅为本文档的试下载部分,为可阅读页数的一半内容。如要下载或阅读全文,请访问: <a href="https://d.book118.com/66510200413">https://d.book118.com/66510200413</a>
<a href="mailto:2011313">2011313</a>