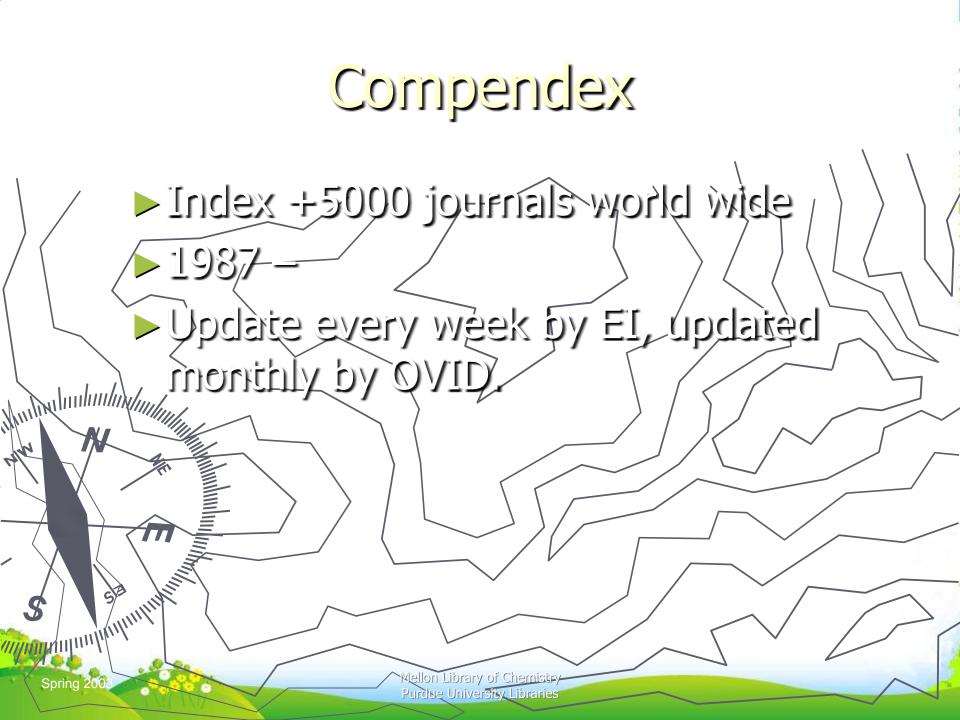

To Warm Up ... Ideas, common terms that we use when doing literature searches Mellon Library of Chemistry Spring 200 Purdue University Libraries

Structure of the literature and Channels of Communication



TIME

Adapted from: Bottle, R.T. 1973. Scientists, Information Trans'er and Literature Characteristics Journal of Documentation 29(3):281-294.

#### Search Operators, Wildcards, and Parentheses















### Access to the Databases



### SciFinder Scholar



# Web of Science





## Example One



Purche University Libraries

以上内容仅为本文档的试下载部分,为可阅读页数的一半内容。如要下载或阅读全文,请访问: <u>https://d.book118.com/665231333313011334</u>