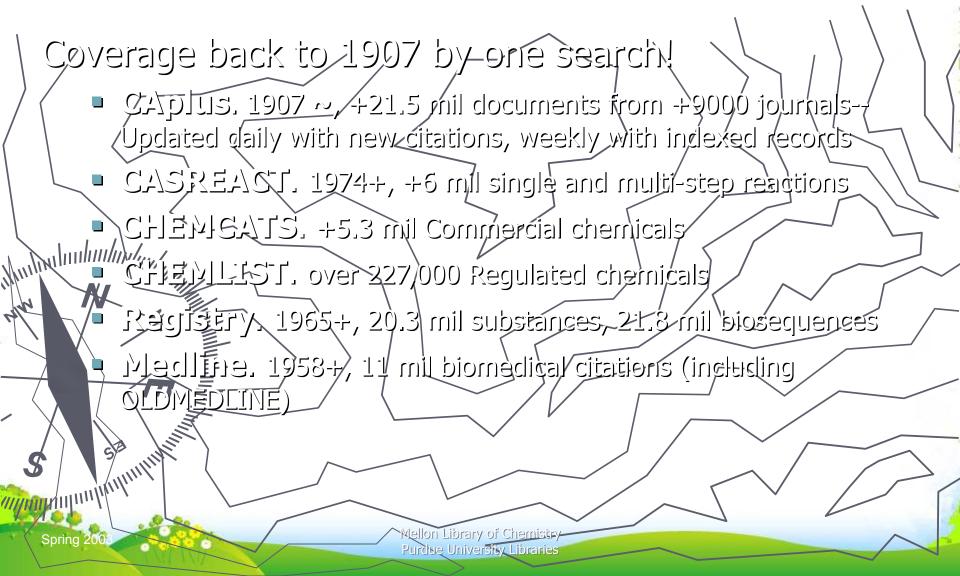

To Warm Up ... Ideas, common terms that we use when doing literature searches Mellon Library of Chemistry Spring 200 Purdue University Libraries

Structure of the literature and Channels of Communication



TIME

Adapted from: Bottle, R.T. 1973. Scientists, Information Trans'er and Literature Characteristics Journal of Documentation 29(3):281-294.

#### Search Operators, Wildcards, and Parentheses















### Access to the Databases



### SciFinder Scholar



# Web of Science





## Example One



Purche University Libraries

以上内容仅为本文档的试下载部分,为可阅读页数的一半内容。如要下载或阅读全文,请访问: <u>https://d.book118.com/665231333313011334</u>