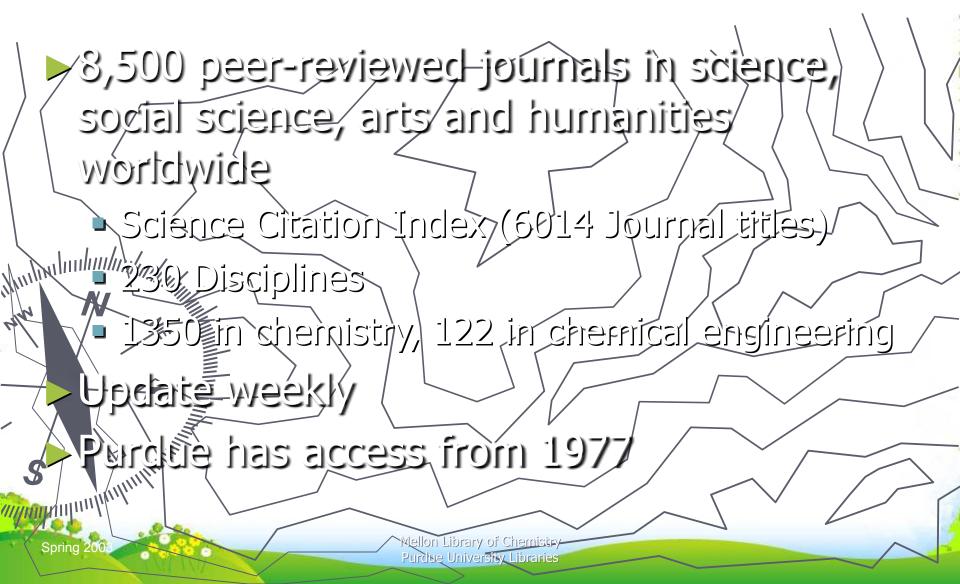

To Warm Up ... Ideas, common terms that we use when doing literature searches Mellon Library of Chemistry Spring 200 Purdue University Libraries

Structure of the literature and Channels of Communication



TIME

Adapted from: Bottle, R.T. 1973. Scientists, Information Trans'er and Literature Characteristics Journal of Documentation 29(3):281-294.

#### Search Operators, Wildcards, and Parentheses















### Access to the Databases



### SciFinder Scholar



# Web of Science





## Example One



Purche University Libraries

以上内容仅为本文档的试下载部分,为可阅读页数的一半内容。如要下载或阅读全文,请访问: <u>https://d.book118.com/665231333313011334</u>