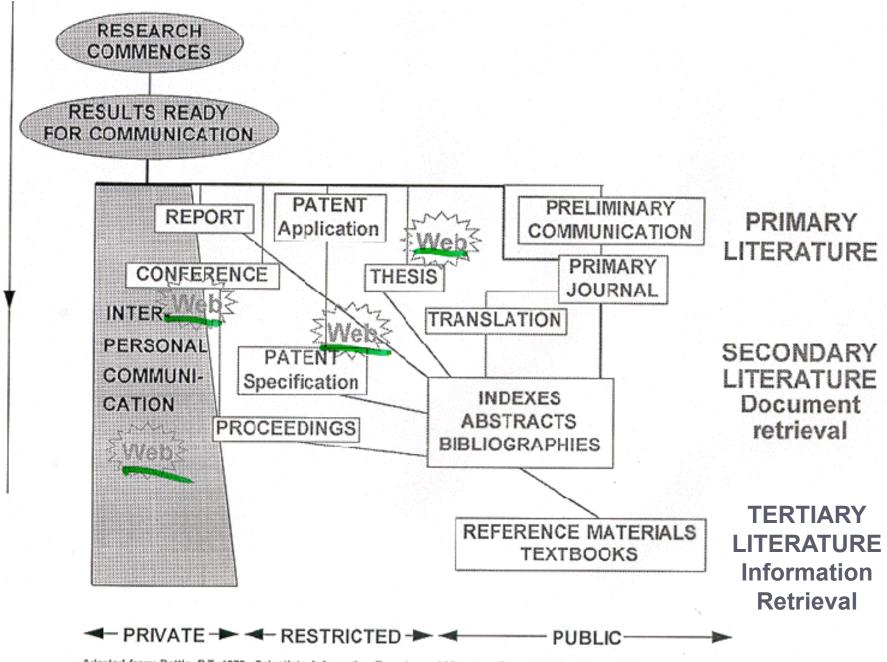

TIME

Adapted from: Bottle, R.T. 1973. Scientists, Information Trans'er and Literature Characteristics Journal of Documentation 29(3):281-294.