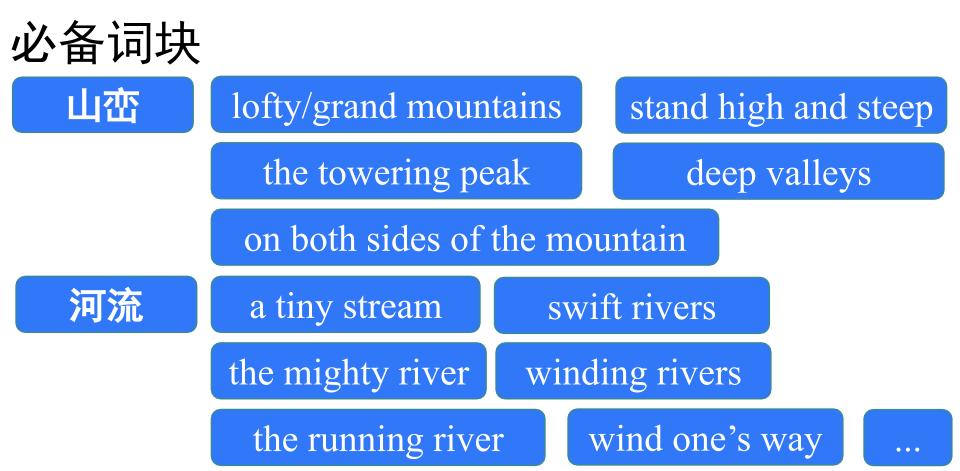

# 必备词块

湖海 the calm lake

waters of the bay

be bathed in bright sunlight

景观

the picturesque scenery

a landscape of...