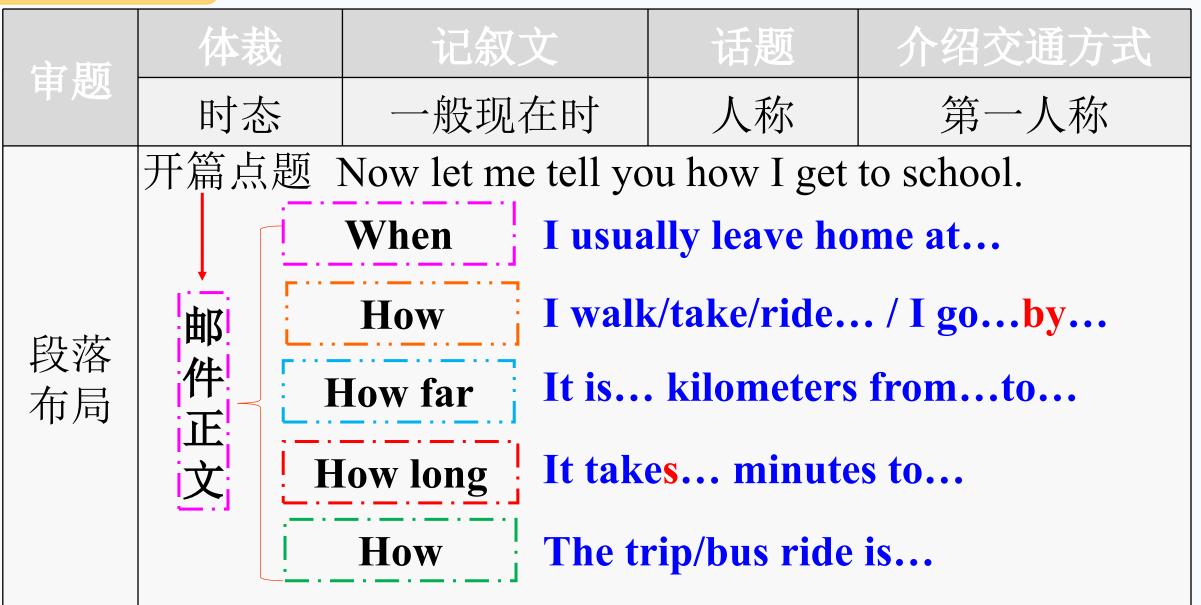

## How are you? Thank you for your last e-mail. I know how you get to school. Now let me tell you how I get to school.

I usually leave home at half past seven.First, I walk to

the subway station. Then I take the subway to school.

My school is about ten kilometers from my home.

- Yours,
- Linda

• • • • • • • • • • • •