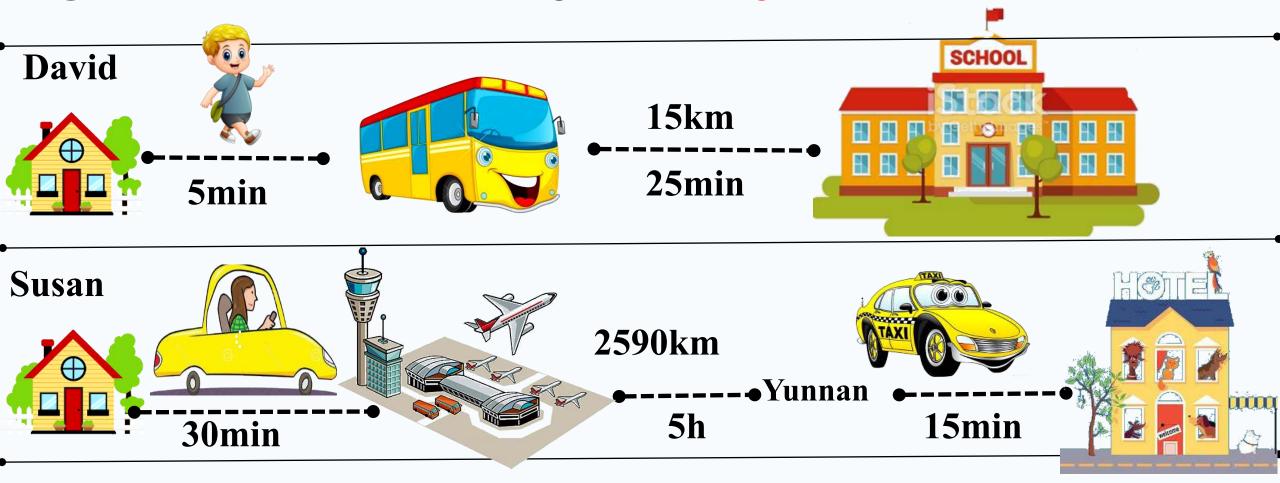

#### Pair work.

### Make a dialogue with the pictures below. Choose one.

Use at least 10 sentences including how, how long, how far, etc.

Read the e-mail from your pen pal Tom in the US. Fill in the blanks with the words in the box. kilometers get to Hi there, takes walk How are you? Thanks for your last e-mail. boring leave You want to know how I get to school, right? Well, I usually leave my home at about 8:00 and walk to the bus stop. The school bus usually comes at about 8:15. My school is about 20 kilometers from my home. It takes about 40 minutes to get there by bus. The bus ride is never **boring** because I always talk to my classmates. What about you? How do you get to school? Tom